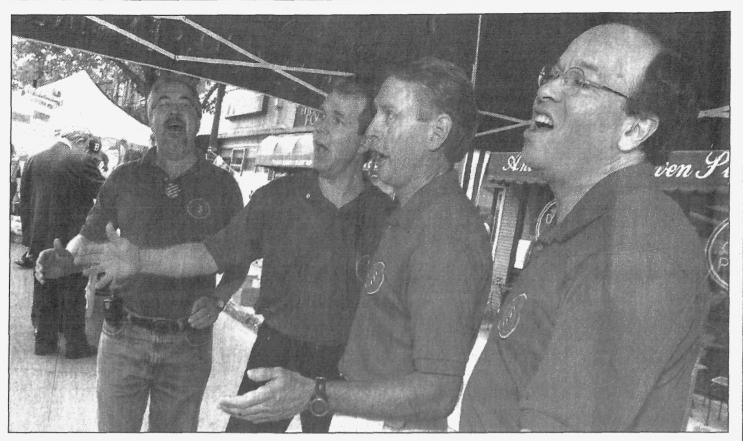

### On a high note

A barbershop quartet from Rahway, Doug Brown, Dave Halloway, Bruce Cameron and Ken Frielander, also known as the Rahway Valley JerseyAires, perform at the Metuchen Street Fair Sunday.