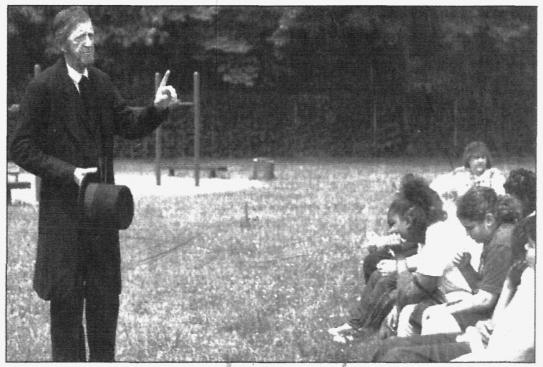

# History comes alive

Fifth-grade students at Franklin School in South Plainfield get a V for victory sign from Abraham Lincoln, also known as Robert Costello, during a Civil War re-enactment at the school on June 5

Craig Skalet tells students about the life a private fighting for the North in the Civil War. Above, Gareth Teece, who is wearing a Union Army hat, listens intently.