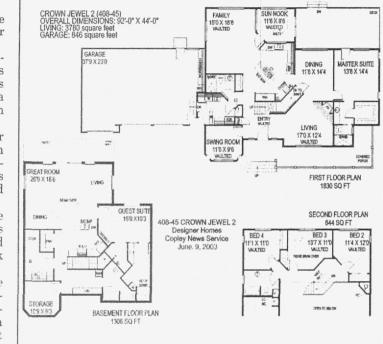

place, which is ideal for displaying knickknacks. A bookshelf acts as a room divider on one side, a built-in china cabinet on the other.

Both open and vaulted, the dining room and recreation room surround the kitchen. An island with ovens, microwave, range, eating bar and bookshelves separates the kitchen from its neighboring rooms.

A garden window splashes the sink in sunlight, perfect for growing herbs and spices. An easy-to-use raised dishwasher is next to the sink. The kitchen also features a large walk-in pantry and a spacious utility room

where the freezer is kept.

At the end of the kitchen wing is the master suite. It boasts three closets -- two wall units and large corner walk-in -- sliding doors that open onto the back deck and an optional spa. The large master bath has dual



The opposite wing of the Entertainer features a study with a wall closet and a big window. Across the hall from the study is a full bathroom with

Also in this wing is a guest suite with sliding doors to the back deck and corner windows. The guest bath is open for wheelchair access, featuring an oversize shower and a single sink.

Between the bathroom and the guest suite is a mechanical closet behind sliding doors.

sinks, an oversize shower and a Nearby are the door to the twocar garage and the stairs to the unfinished 520-square-foot base-

> For a study plan of the design mentioned in this article, send \$24.95 to Landmark Designs, 33127 Saginaw Road E., Cottage Grove, OR 97424. (Specify name and number for study plan.) A catalog featuring hundreds of home plans is available for \$12.