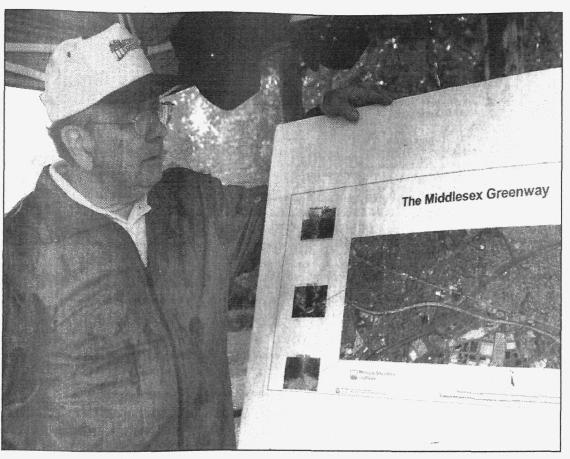

Tara Greens Wishes Every Dad a Happy Father's Day!

NICOLE DIMELLA/STAFF PHOTOGRAPHER Bob Takash displays a map of the Middlesex Greenway's 3.5 mile trail at Dudash Park in Edison.

## Railroad bed becomes nature trail

By KATHLEEN G. SUTCLIFFE

STAFF WRITER

EDISON - Rail trail enthusiasts gathered at Dudash Park on Saturday, despite the downpour, to celebrate the dedication of the nation's 12,000th mile of railroad converted to public trails.

The rain allowed Middlesex Greenway organizer Bob Takash an opportunity to praise the leafy canopy overhanging the section of the trail near Dudash Park which provided some measure of protection from the rain.

The day's walking tour and scavenger hunt were cancelled, but refreshments were served as promised, and event-goers huddled beneath a plastic (and less permeable) canopy to enjoy

Takash says the 12,000th mile falls somewhere along the 3.5mile length of the trail which travels the abandoned Perth Amboy Branch of the Lehigh Valley Railroad from Fords to

Takash describes the system of trails as a "linear park" serving residential neighborhoods

Charlie's

Ice Cream Factory

and office parks alike.

NICOLE DIMELLA/STAFF PHOTOGRA-The trail is now part of the East Coast Greenway.

the county's trail system was on display at the event, revealing the ambitious goals of the Middlesex Greenway Coalition.

Organizers are calling for an extension of the trail to the A map outlining the future of Raritan Riverfront, complete