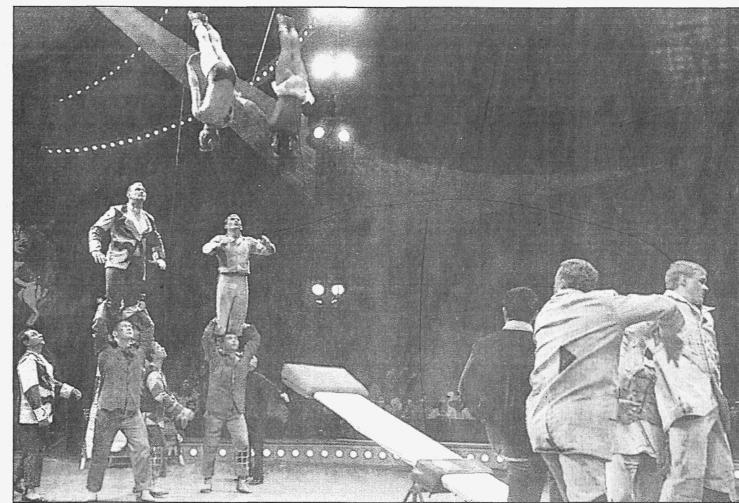

## Wowing audiences

The Kovgar Troupe, a new addition to the Big Apple Circus, has been thrilling audiences with their fastpaced acrobatic style. Page B2.